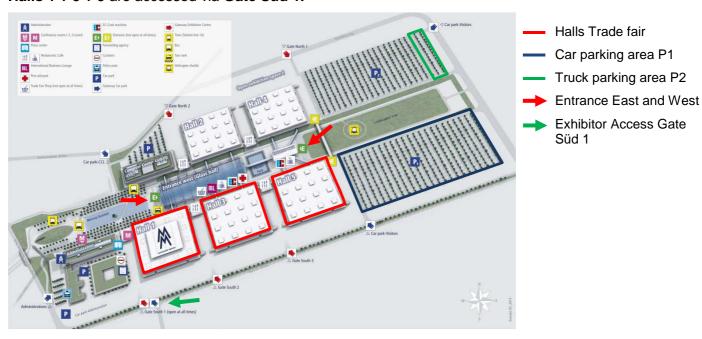

#### Exhibitor Access Trade fair

The trade fair grounds can be reached with the A14 or B2, each with the exit Messegelände, Messe-Allee. Please follow the signs.

Halls 1 + 3 + 5 are accessed via Gate Süd 1.