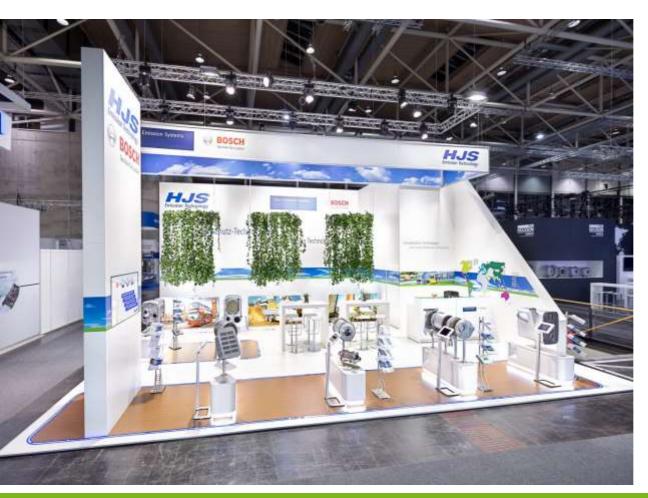

#### HJS EMISSION TECHNOLOGY

Custom exhibit of 99 sqm at the IAA NUTZFAHRZEUGE in Hannover