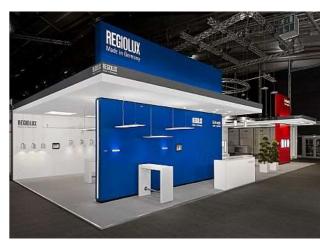

#### **REGIOLUX**

Custom exhibit of 230 sqm at the LIGHT+BUILDING in Frankfurt a.M.