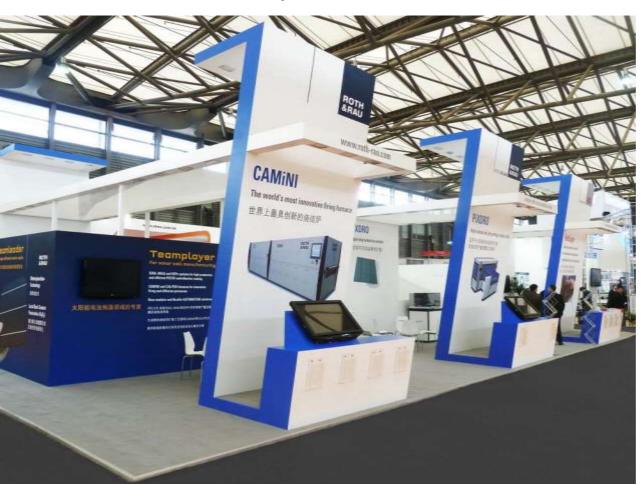

#### **ROTH & RAU**

Custom exhibit of 228 sqm at the SNEC PV POWER EXPO in Shanghai/China